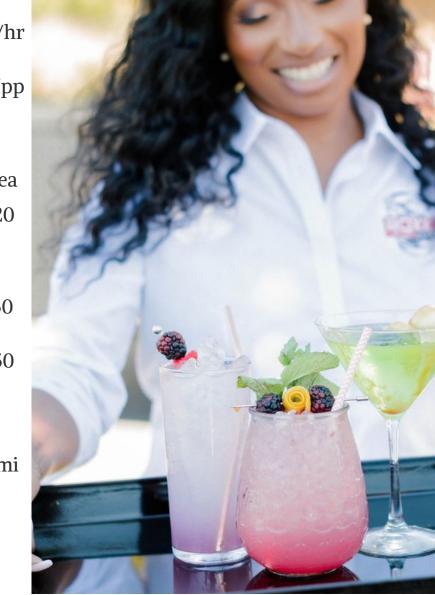

With Alcohol.....\$250

1 Signature Cocktail
Private Tasting Session
Mixers & Garnishment

## Dynamic Duo Signature

Package......\$150 With Alcohol......\$350

> 2 Signature Cocktails Private Tasting Session Mixers & Garnishment

Signature Cocktails can be added to any package 30 days prior to event date.

You may add up to 4 Signature Cocktails. Prices are listed per 75 guests. Contact for pricing of more than 75 guests.

Special effects require additional charges (i.e. dry ice, cocktail toppers)

| Trailer Only              | \$850  |
|---------------------------|--------|
| Non-alcoholic Treats      | \$1500 |
| Alcoholic Treats          | \$1850 |
| Non Alcoholic & Alcoholic | \$2050 |